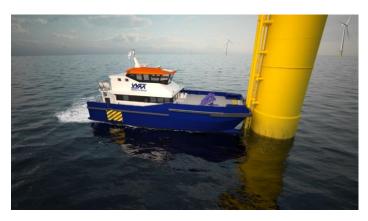

## WINDSERVE EXPLORER Multipurpose Offshore Support Vessel

**Principal Particulars** 

 Length Overall
 88.5' (27m)

 Beam
 29.2' (9m)

 Draft
 5.5' (1.7m)

Fuel 9,715 Gallons (36,770 Liters) Fresh Water 792 Gallons (3000 Liters)

Maximum DWT140 TPassengers24CrewUp to 6

Amenities 4 Toilets, 2 Showers

Forward Cargo Area 50m2

Deck Loading Capacity 2.0 t/m2

Cargo Capacity 20 tons

Classification Society ABS

HSQE Certification Yes

Flag U.S.A. USCG Subchapter L

Hull Material Aluminum
Hull Type Catamaran

**Machinery & Equipment** 

Main Engines Volvo D13–515kW @ 2300 RPM

Propulsion Type Volvo IPS 900

Generators 2 x Kohler Marine - 40 kW Each Control System Volvo with Dynamic Positioning