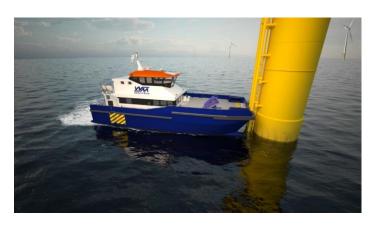

## WINDSERVE 29 Meter CTV Multipurpose Offshore Support Vessel Hybrid Ready

**Principal Particulars** 

 Length Overall
 95' (29m)

 Beam
 29.2' (9m)

 Draft
 5.5' (1.7m)

Fuel 9,715 Gallons (36,770 Liters) Fresh Water 792 Gallons (3000 Liters)

Maximum DWT140 TPassengers24CrewUp to 6

Amenities 4 Toilets, 2 Showers

Forward Cargo Area 50m2

Deck Loading Capacity 2.0 t/m2

Cargo Capacity 20 tons

Classification Society ABS

HSQE Certification Yes

Flag U.S.A. USCG Subchapter L

Hull Material Aluminum
Hull Type Catamaran

**Machinery & Equipment** 

Main Engines Volvo D13- 515kW @ 2300 RPM

Propulsion Type Volvo IPS 900

Generators 2 x Kohler Marine - 40 kW Each Control System Volvo with Dynamic Positioning