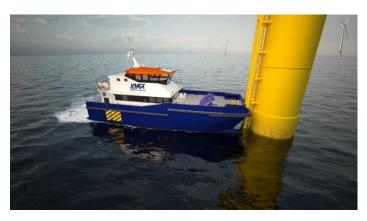

## WINDSERVE JOURNEY Multipurpose Offshore Support Vessel

**Principal Particulars** 

 Length Overall
 88.5' (27m)

 Beam
 29.2' (9m)

 Draft
 5.5' (1.7m)

Fuel 9,715 Gallons (36,770 Liters) Fresh Water 792 Gallons (3000 Liters)

Maximum DWT140 TPassengers24CrewUp to 6

Amenities 4 Toilets, 2 Showers

Forward Cargo Area 50m2

Deck Loading Capacity 2.0 t/m2

Cargo Capacity 20 tons

Classification Society ABS

HSQE Certification Yes

Flag U.S.A. USCG Subchapter L

Hull Material Aluminum
Hull Type Catamaran

**Machinery & Equipment** 

Main Engines Volvo D13–515kW @ 2300 RPM

Propulsion Type Volvo IPS 900

Generators 2 x Kohler Marine - 40 kW Each
Control System Volvo with Dynamic Positioning