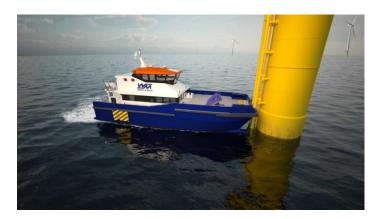

## WINDSERVE GENESIS Multipurpose Offshore Support Vessel

| Principal Particulars  |                               |
|------------------------|-------------------------------|
| Length Overall         | 88.5' (27m)                   |
| Beam                   | 29.2' (9m)                    |
| Draft                  | 5.5' (1.7m)                   |
| Fuel                   | 9,715 Gallons (36,770 Liters) |
| Fresh Water            | 792 Gallons (3000 Liters)     |
| Maximum DWT            | 140 T                         |
| Passengers             | 24                            |
| Crew                   | Up to 6                       |
| Amenities              | 4 Toilets, 2 Showers          |
| Forward Cargo Area     | 50m2                          |
| Deck Loading Capacity  | 2.0 t/m2                      |
| Cargo Capacity         | 20 tons                       |
| Classification Society | ABS                           |
| HSQE Certification     | Yes                           |
| Flag                   | U.S.A. USCG Subchapter L      |
| Hull Material          | Aluminum                      |
| Hull Type              | Catamaran                     |
|                        |                               |